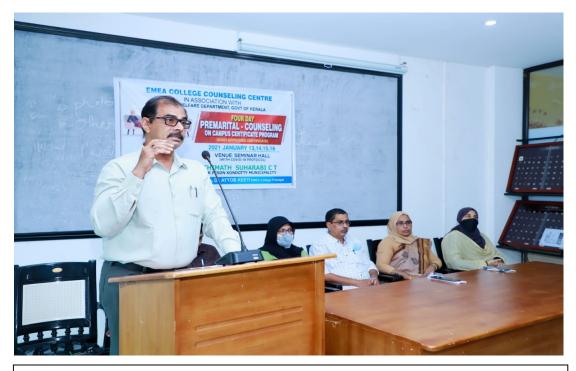

#### **Programme Schedule**

WELCOME : Lt. ABDUL RASHEED

(COORDINATOR)

PRESIDENTIAL ADDRESS: DR AYOOB C.P

(PRINCIPAL, EMEA COLLEGE)

KEY NOTE SPEECH : Prof. MAMMED P

(PRINCIPAL, CCMY VENGARA)

INAUGURATION : FATHIMATH SUHARABI C.T

(CHAIRPERSON KONDOTTY MUNCIPALITY)

VOTE OF THANKS : SHAZ SHAHUL

(STUDENTS COORDINATOR