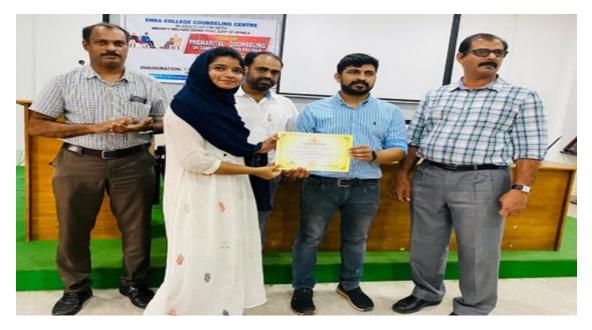

#### VALEDICTORY SESSION

#### FOUR-DAY PREMARITAL COUNSELLING

(16/01/2021, 4:30 pm)

#### Welcome by Lt Abdul Rasheed P ( Coordinator)

#### Inauguration by Dr Ayoob CP (Principal)

#### Felicitation by Dr Ibrahim Cholakkal and CP Ashraf

CERTIFICATE DISTRBUTION

Group Photo of the Participants (Jan13-16, 2021 Batch)