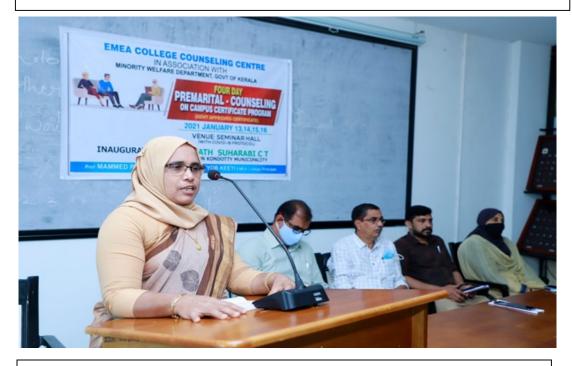

#### **Programme Schedule**

WELCOME : Lt. ABDUL RASHEED

(COORDINATOR)

PRESIDENTIAL ADDRESS: DR AYOOB C.P

(PRINCIPAL, EMEA COLLEGE)

KEY NOTE SPEECH : Prof. MAMMED P

(PRINCIPAL, CCMY VENGARA)

INAUGURATION : FATHIMATH SUHARABI C.T

(CHAIRPERSON KONDOTTY MUNCIPALITY)

VOTE OF THANKS : SHAZ SHAHUL

(STUDENTS COORDINATOR