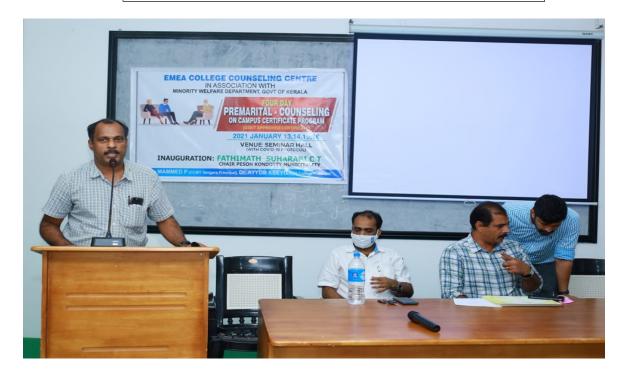

## INAUGURATION

#### **Programme Schedule**

WELCOME : Lt. ABDUL RASHEED

(COORDINATOR)

PRESIDENTIAL ADDRESS: DR AYOOB C.P

(PRINCIPAL, EMEA COLLEGE)

KEY NOTE SPEECH : Prof. MAMMED P

(PRINCIPAL, CCMY VENGARA)

INAUGURATION : FATHIMATH SUHARABI C.T

(CHAIRPERSON KONDOTTY MUNCIPALITY)

VOTE OF THANKS : SHAZ SHAHUL

(STUDENTS COORDINATOR