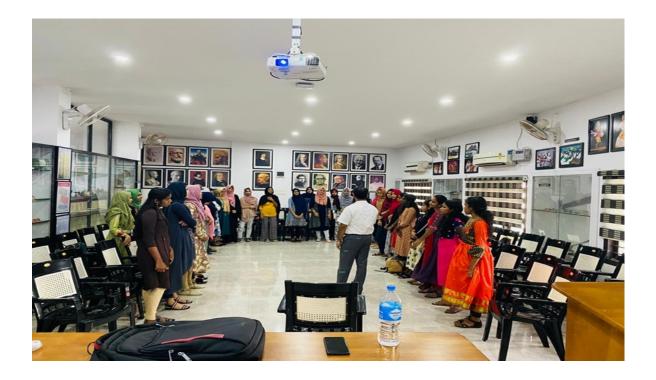

#### REPORT

The afternoon session started at 1:30 pm which was dealt by Dr. CP Ashraf on the topic 'parenting' which was very important among all the topics discussed so far. He said all pranetings start with pre-conception stage. Pre-conception care is the first stage of pregnancy. The parenting in infancy and early childhood were lively and interesting. He talked about different types of pregnancy such as expected pregnancy, unexpected pregnancy, and illegal pregnancy. Attitude towards the foetus must be positive. Then he explained pregnancy in detailed and importance of having aware of it. As it is important to make emotional state of mother positive during pregnancy because adrenaline hormone increases during pregnancy, which has greater effect on the foetus. He also discussed about the healthy maintenance of pregnancy period. During pregnancy period, one must adopt healthy eating habits, self-care, babycare in the womb, good exercise routine, avoiding stress, etc are very important for the health of both mother and baby. At the end, he gave opportunities to ask questions and cleared the doubts of participants. The final session was followed by a valedictory session, certificate distribution and group photo session.

#### Felicitation by Dr Ibrahim Cholakkal and CP Ashraf

CERTIFICATE DISTRBUTION

Group Photo of the Participants (Jan13-16, 2021 Batch)