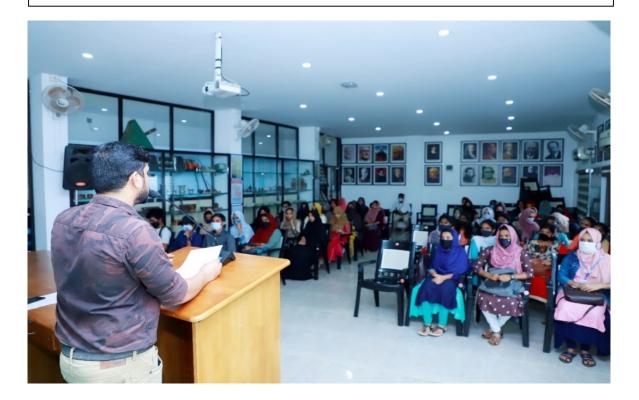

#### Summary

The four-day premarital counselling course conducted by Counseling Centre in association with Minority Welfare Department, government of Kerala started on 13<sup>th</sup> January 2020. The session was started at 9 am with an inauguration ceremony. Ms C.T Fathimath Suhrabi, chairperson of Kondotty Municipality, inaugurated the four-day premarital counselling course. Lt. Abdul Rasheed, assistant professor of department of English, welcomed. Dr. Ayoob C.P, principal of EMEA college, delivered the presidential address. Prof. Mammad P, principal of CCMY Vengara, delivered keynote speech. The student coordinator Shaz shahul delivered vote of thanks. The four-day counselling session includes the main topics like history of marriage, in-law relationship, legal aspects of marriage, husband-wife relationship, family relationship and social issues, budgeting and so on. The present session was handled by Miss. Munshida. She mainly handled about the importance of getting pre-marital counselling. "marriage is a bright new beginning of two souls becoming one" likewise the resource person brought out many thoughtful insights into student's mind. The session was lively and they assured involvement of each and every one. Students were free to ask any doubts and to share their feedbacks.

#### DATE: 13-01-2021

TIME: 1:30PM

TOPIC: Husband wife relationship- male female differences- quality time-social media Resource Person: Ms HAJARA.

The second session was handled by Ms. Hajara, trainer of minority welfare department, on the topic husband-wife relationship and quality time in social media. Nearly 68 students were present in the session. The programme mainly dealt with husband wife relationship. She told that good relationship is crucial for long lasting happiness in one's life. If one's relationship is going through bad patch, it may affect all other relationship. Thus the smooth run in the husband-wife relationship is important in marital relationship. The session was made lively through games and role plays. Role plays were conducted by dividing students into eight groups and they performed different situations in marital life. Resource person made sure that the students are lively and interactive throughout the class. Towards the end of the session a question-answer session was put forward were students clarified their doubts and raised questions regarding the topic. They also gave their feedbacks on the entire day. Students were provided with refreshments and the session ended at 4:30pm.