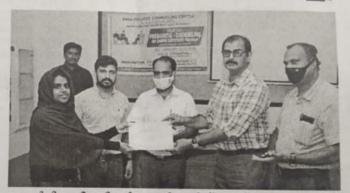

# PHOTOS

Inaugural Ceremony: Lt Abdul Rasheed P Delivers the Welcome Speech

Dr Ayoob CP, Principal, Presides over Inaugural Ceremony

Ms Fathimath Suhrabi, Chairperson, Kondotty Municipality, Inaugurates Four Day Premarital Counselling Course at EMEA College, Kondotty

KEYNOTE ADDRESS BY PROF. MAMMED P (PRINCIPAL, CCMY VENGARA)

VOTE OF THANKS: Mr. SHAZ SHAHUL (STUDENT COORDINATOR, BBA 3<sup>RD</sup> SEM)