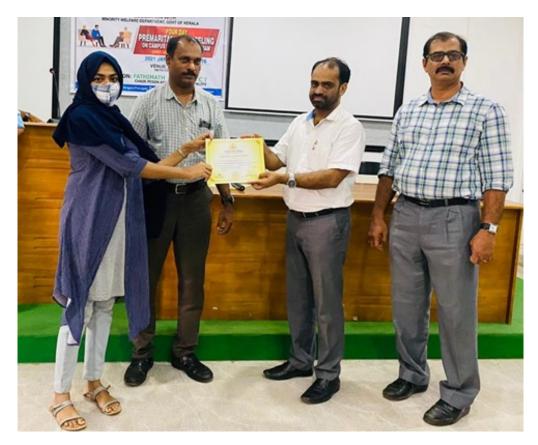

#### VALEDICTORY SESSION

#### FOUR-DAY PREMARITAL COUNSELLING

(16/01/2021, 4:30 pm)

#### Welcome by Lt Abdul Rasheed P ( Coordinator)

#### Inauguration by Dr Ayoob CP (Principal)

#### Felicitation by Dr Ibrahim Cholakkal and CP Ashraf

CERTIFICATE DISTRBUTION

Group Photo of the Participants (Jan13-16, 2021 Batch)