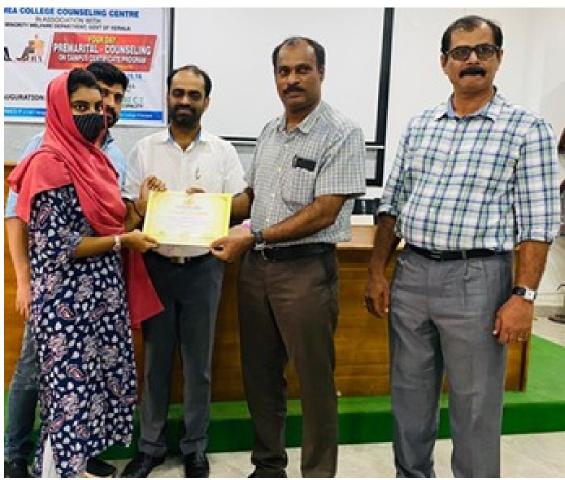

#### VALEDICTORY SESSION

#### FOUR-DAY PREMARITAL COUNSELLING

(16/01/2021, 4:30 pm)

#### Welcome by Lt Abdul Rasheed P ( Coordinator)

#### Inauguration by Dr Ayoob CP (Principal)

#### Felicitation by Dr Ibrahim Cholakkal and CP Ashraf

CERTIFICATE DISTRBUTION

Group Photo of the Participants (Jan13-16, 2021 Batch)