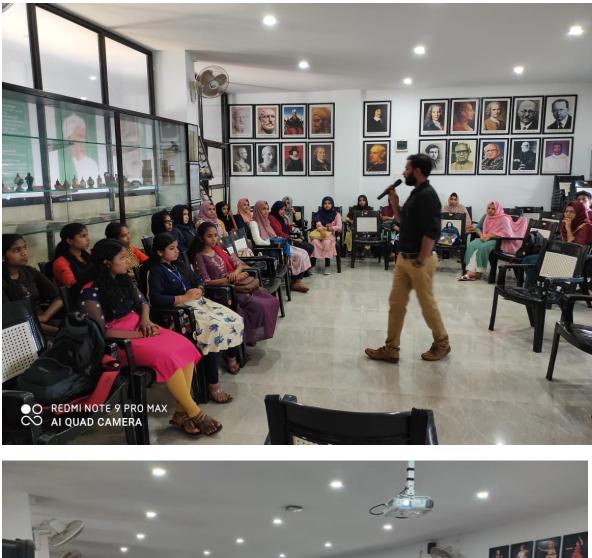

# PHOTOS

Inaugural Ceremony: Lt Abdul Rasheed P Delivers the Welcome Speech

Dr Ayoob CP, Principal, Presides over Inaugural Ceremony

Ms Fathimath Suhrabi, Chairperson, Kondotty Municipality, Inaugurates Four Day Premarital Counselling Course at EMEA College, Kondotty

KEYNOTE ADDRESS BY PROF. MAMMED P (PRINCIPAL, CCMY VENGARA)

VOTE OF THANKS: Mr. SHAZ SHAHUL (STUDENT COORDINATOR, BBA 3<sup>RD</sup> SEM)