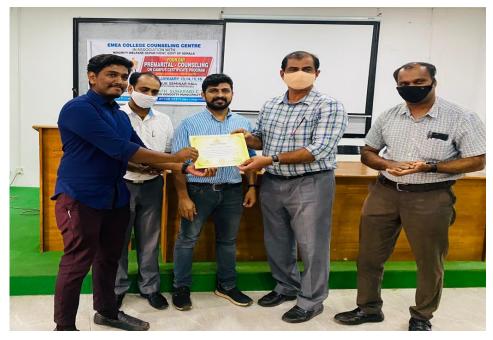

#### (PRINCIPAL, EMEA COLLEGE)

KEY NOTE SPEECH : DR IBRAHIM CHOLAKKAL (PRINCIPAL, CCMY VENGARA)

CERTFICATE DISTRIBUTION: DR AYOOB C.P,

DR IBRAHIM CHOLAKKAL,

Lt.ABDUL RASHEED,P

Dr. CP ASHRAF

VOTE OF THANKS : SHAZ SHAHUL