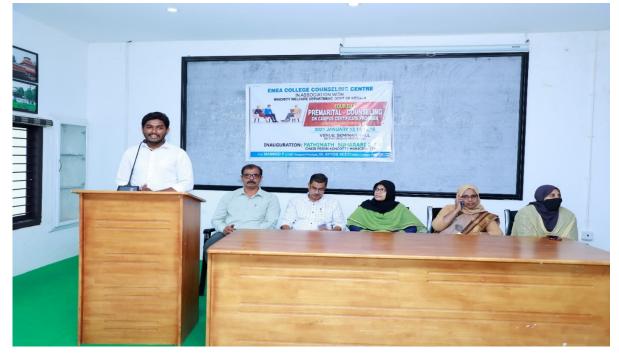

## INAUGURATION

#### **Programme Schedule**

WELCOME : Lt. ABDUL RASHEED

(COORDINATOR)

PRESIDENTIAL ADDRESS: DR AYOOB C.P

(PRINCIPAL, EMEA COLLEGE)

KEY NOTE SPEECH : Prof. MAMMED P

(PRINCIPAL, CCMY VENGARA)

INAUGURATION : FATHIMATH SUHARABI C.T

(CHAIRPERSON KONDOTTY MUNCIPALITY)

VOTE OF THANKS : SHAZ SHAHUL

(STUDENTS COORDINATOR