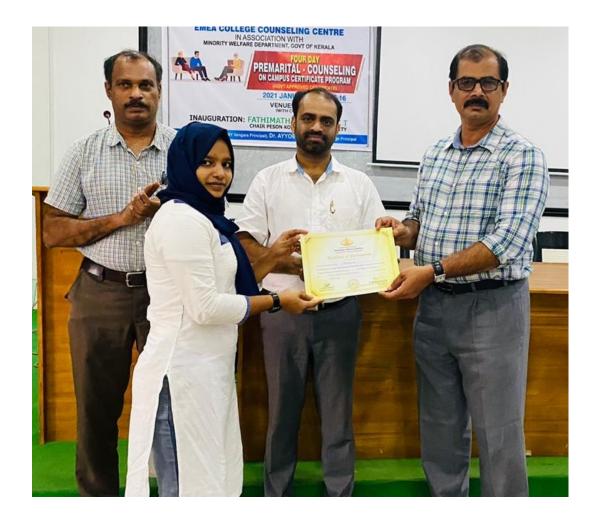

## INAUGURATION: FATHIMATH SUHARABI C T CHAIRPERSON KONDOTTY MUNICIPALITY

Prof. MAMMED P (PRINCIPAL, CCMY VENGARA). Dr. AYOOB CP (PRINCIPAL, EMEA COLLEGE)

# PHOTOS

Inaugural Ceremony: Lt Abdul Rasheed P Delivers the Welcome Speech

Dr Ayoob CP, Principal, Presides over Inaugural Ceremony

Ms Fathimath Suhrabi, Chairperson, Kondotty Municipality, Inaugurates Four Day Premarital Counselling Course at EMEA College, Kondotty