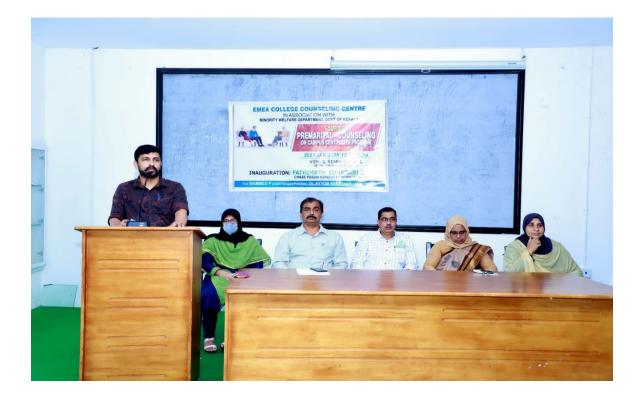

## INAUGURATION

#### **Programme Schedule**

WELCOME : Lt. ABDUL RASHEED

(COORDINATOR)

PRESIDENTIAL ADDRESS: DR AYOOB C.P

(PRINCIPAL, EMEA COLLEGE)

KEY NOTE SPEECH : Prof. MAMMED P

(PRINCIPAL, CCMY VENGARA)

INAUGURATION : FATHIMATH SUHARABI C.T

(CHAIRPERSON KONDOTTY MUNCIPALITY)

VOTE OF THANKS : SHAZ SHAHUL

(STUDENTS COORDINATOR