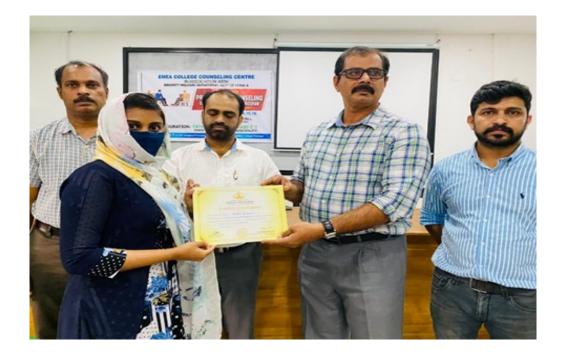

# PHOTOS

Inaugural Ceremony: Lt Abdul Rasheed P Delivers the Welcome Speech

Dr Ayoob CP, Principal, Presides over Inaugural Ceremony

Ms Fathimath Suhrabi, Chairperson, Kondotty Municipality, Inaugurates Four Day Premarital Counselling Course at EMEA College, Kondotty

KEYNOTE ADDRESS BY PROF. MAMMED P (PRINCIPAL, CCMY VENGARA)

VOTE OF THANKS: Mr. SHAZ SHAHUL (STUDENT COORDINATOR, BBA 3<sup>RD</sup> SEM)